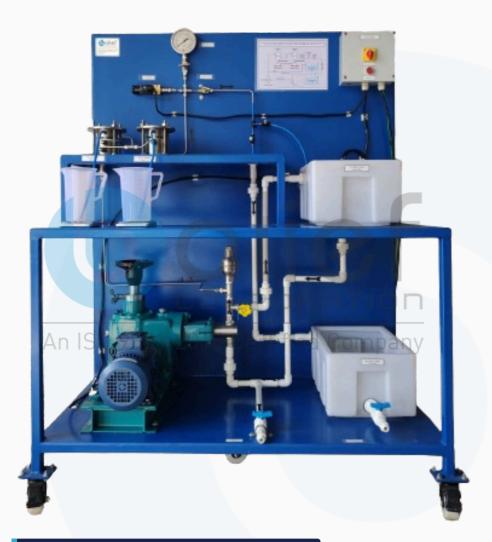

## **Flat Sheet Reverse** Osmosis (RO) System

Water is the driving force of all nature

## **About System**

The Flat Sheet Reverse Osmosis (RO) System is a stateof-the-art water purification technology designed to provide high-quality drinking water by effectively impurities and contaminants. With its removing advanced Flat Sheet Membrane Technology, this system ensures efficient and reliable performance, making it suitable for research studies. Easy to install and maintain, the Flat Sheet RO System offers superior water purification, long-lasting durability, and userfriendly operation. Experience the difference in water quality with this innovative system.